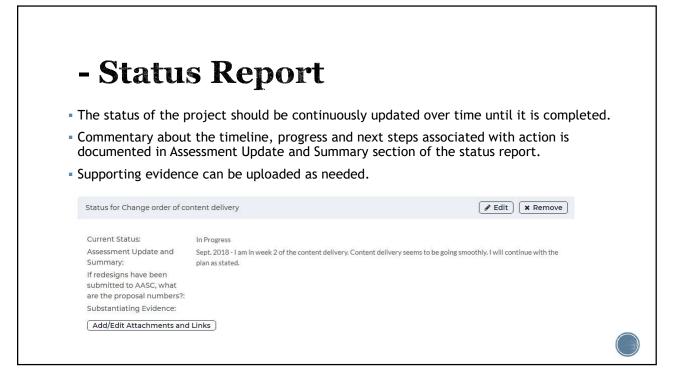

|
| Findings for Final                                                                                |                                                                                                                                  |
| Summary of Findings:<br>Results:                                                                  | Class average was 85% which exceeded the national average<br>Acceptable Target Achievement: Met<br>Focus on exponential notation |
| Recommended Actions:                                                                              |                                                                                                                                  |