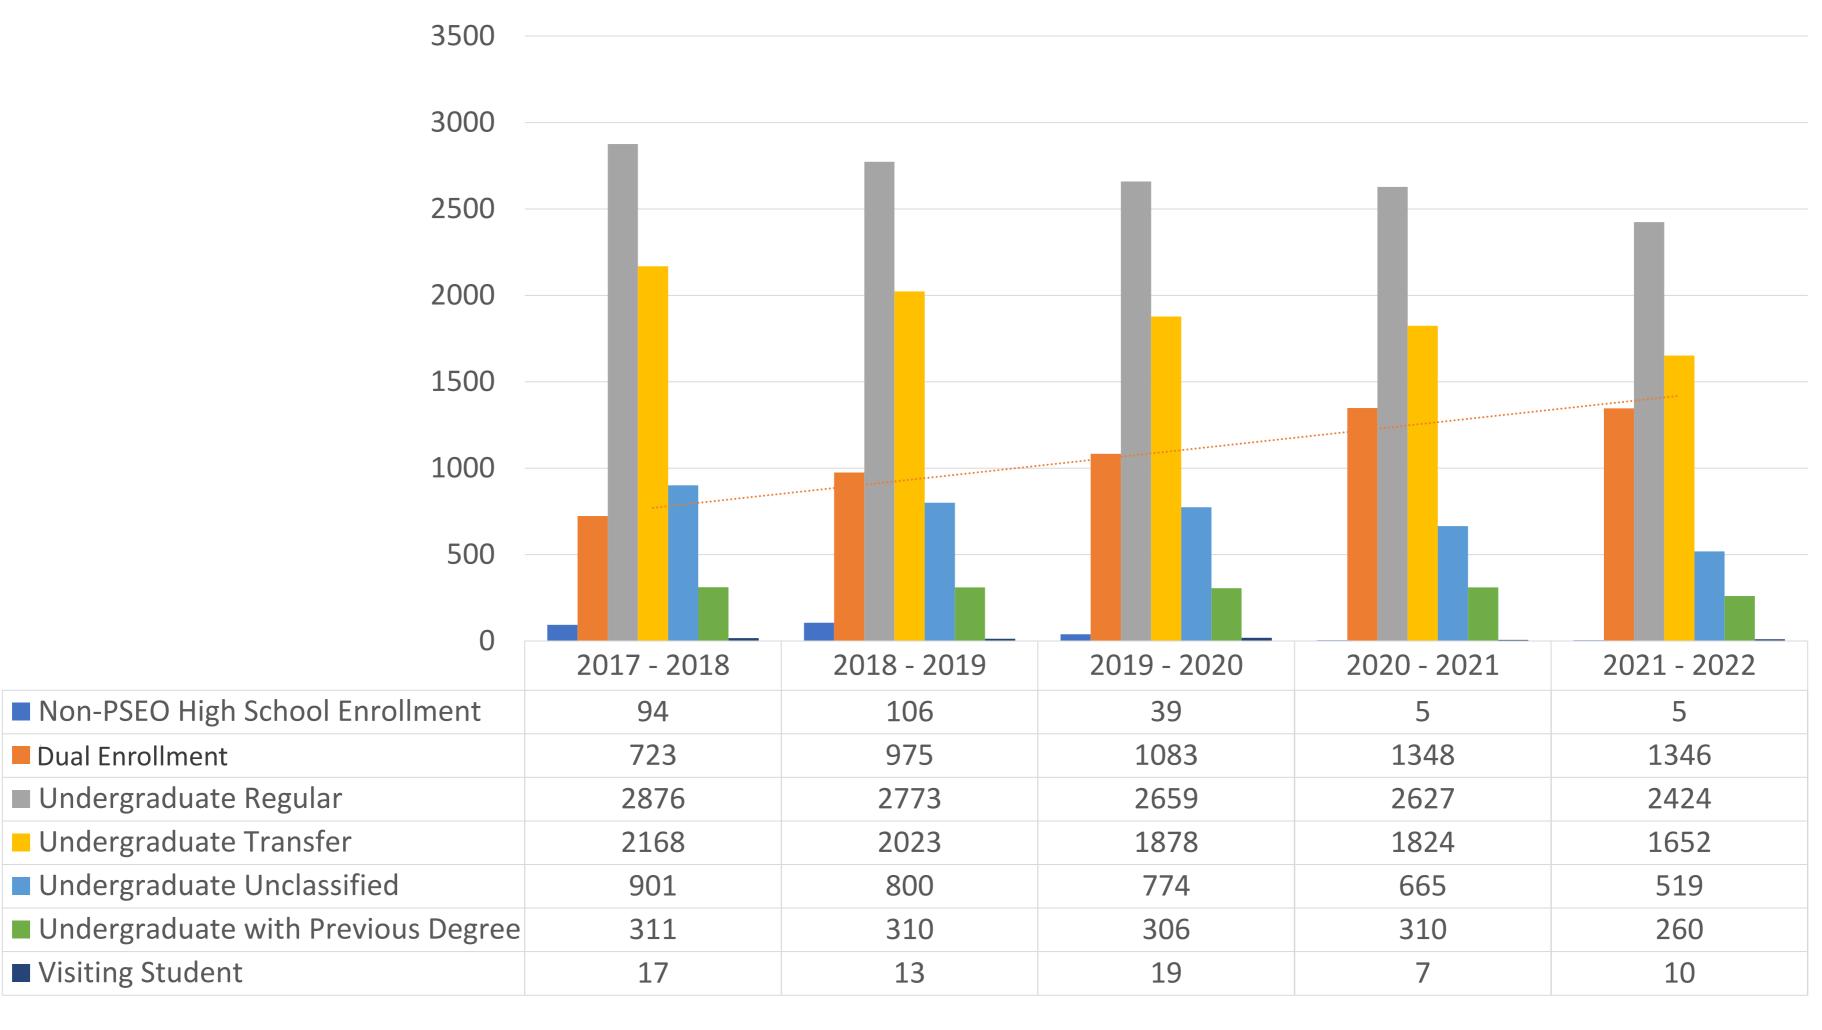

Includes all enrolled students regardless of admit type

|                   | 17-18FY | 18-19FY | 19-20FY | 20-21FY | 21-22FY |
|-------------------|---------|---------|---------|---------|---------|
| Students of Color | 27%     | 29%     | 30%     | 31%     | 32%     |
| White Students    | 73%     | 71%     | 70%     | 69%     | 68%     |

Includes all enrolled students regardless of admit type