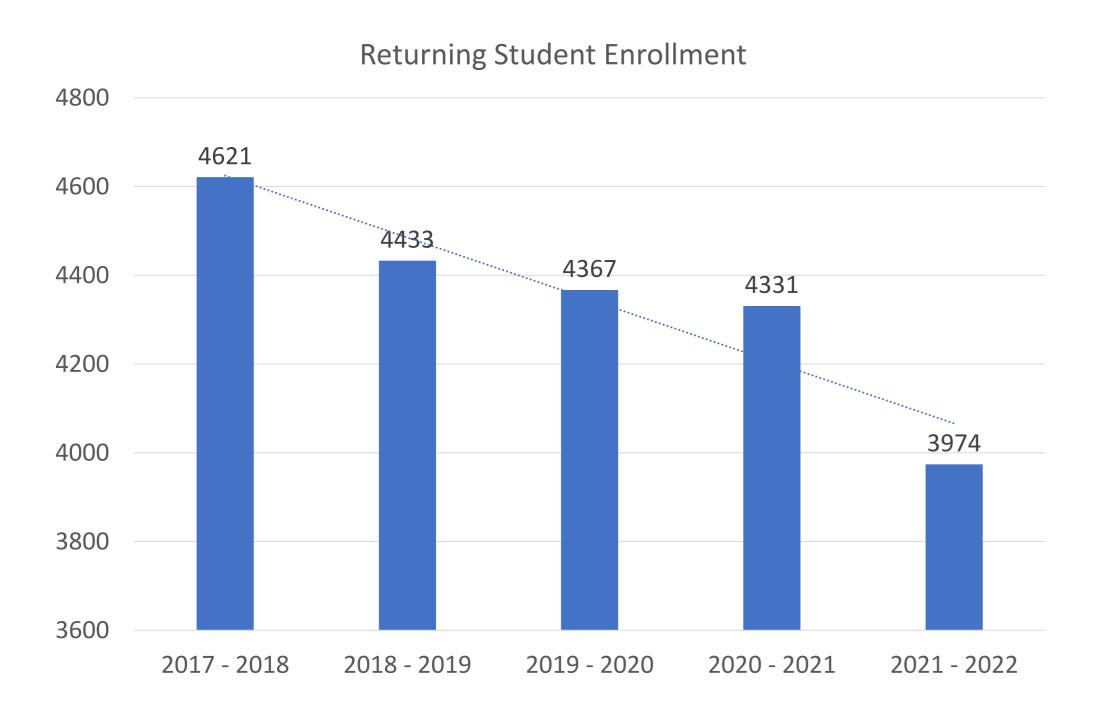

New students are students who are newly enrolled or transferred to RCTC.

Returning students are students who were enrolled in RCTC the previous year and reenrolled.