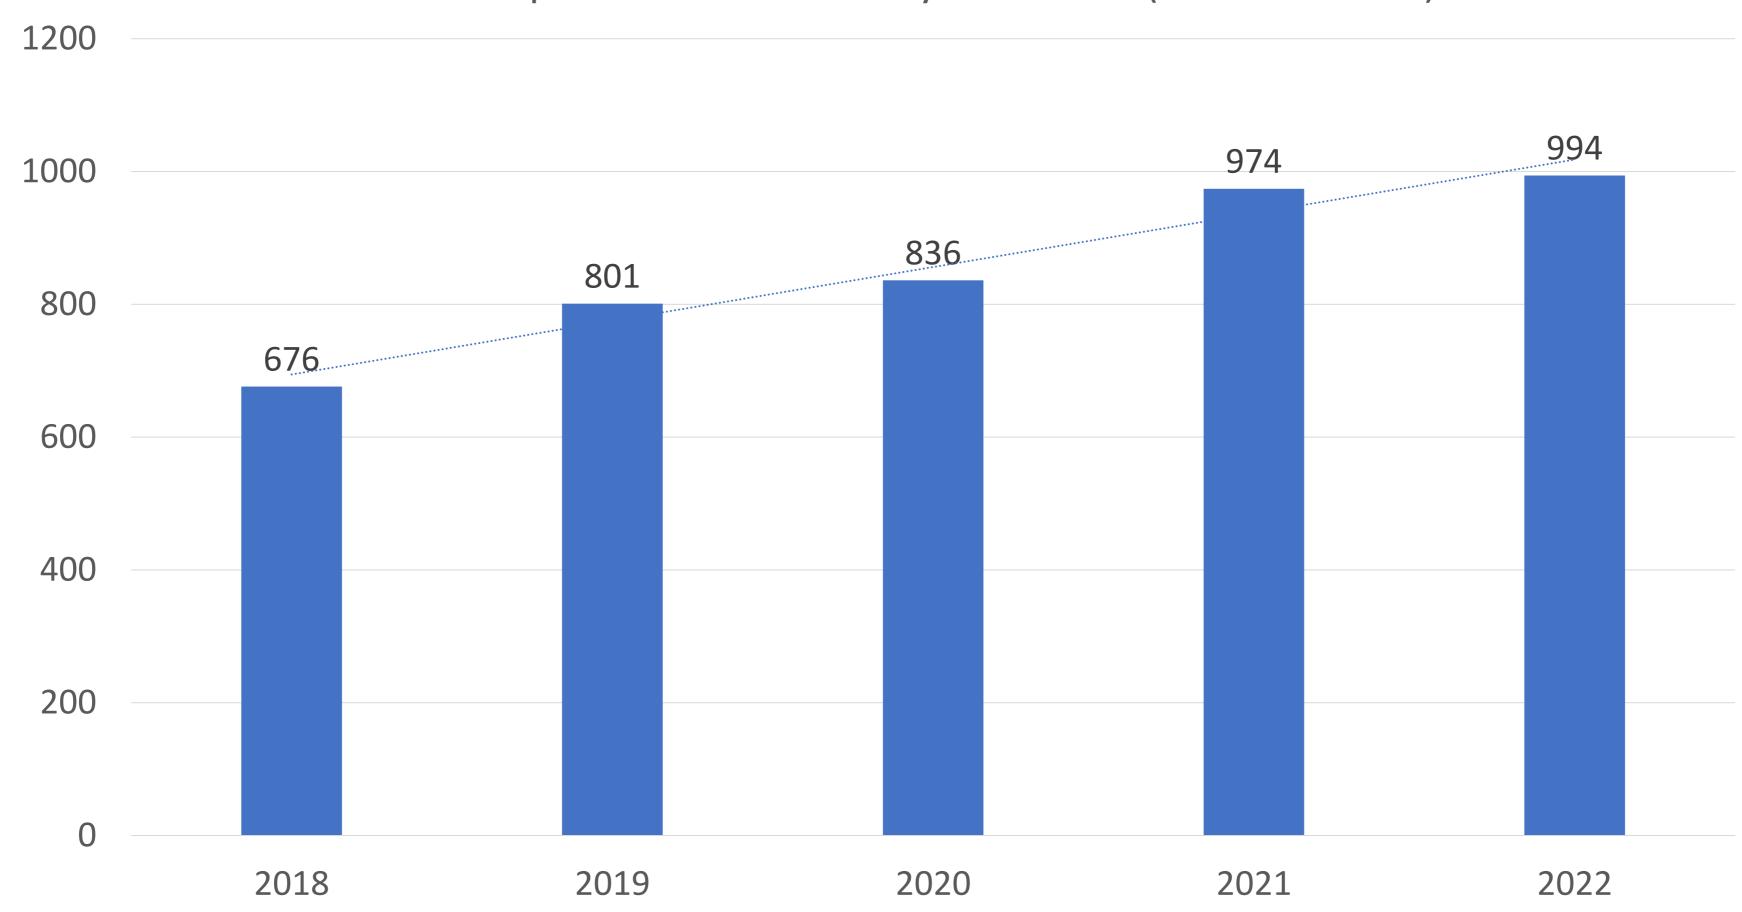

# PSEO Unduplicated Enrollment by Fiscal Year (Academic Year)

Excludes concurrent students