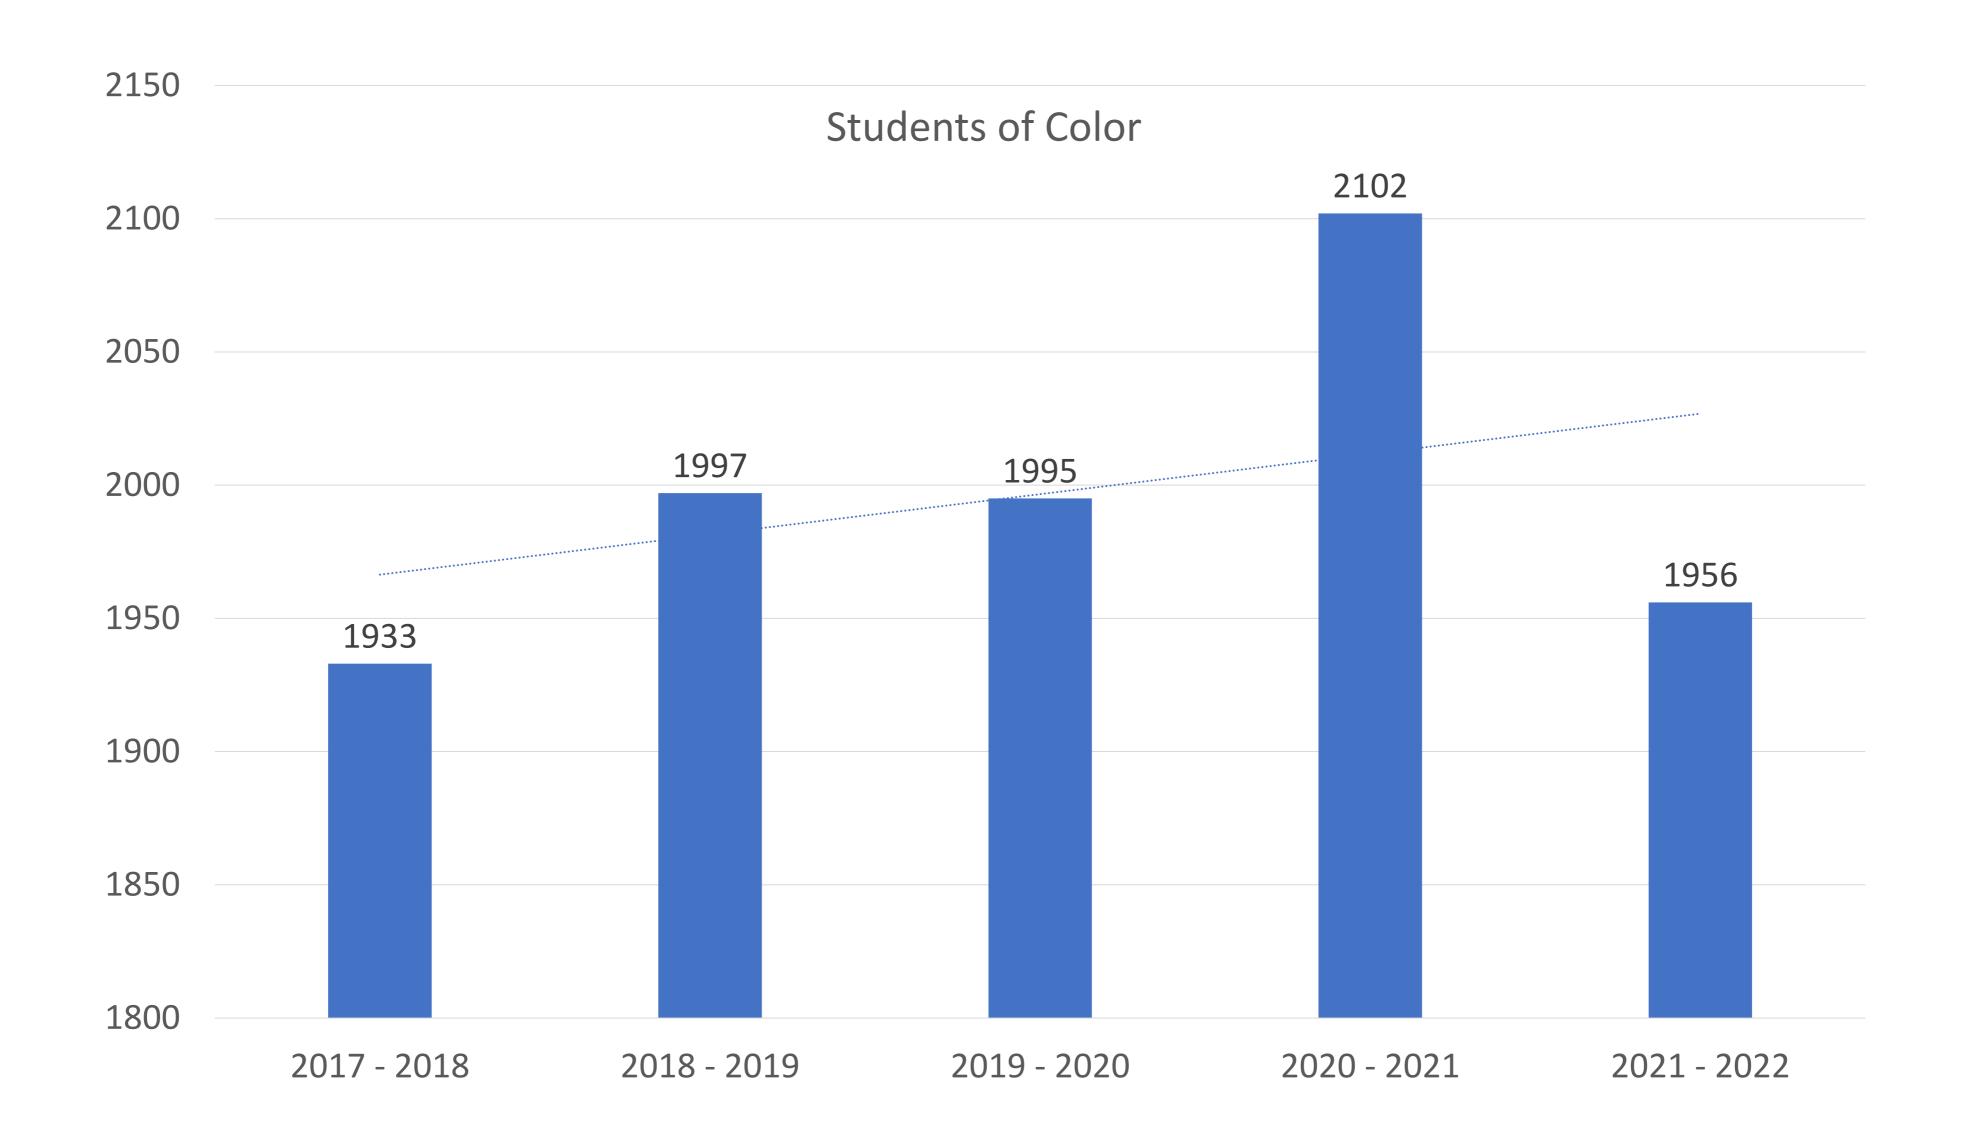

Includes all enrolled students regardless of admit type

|                   | 17-18FY | 18-19FY | 19-20FY | 20-21FY | 21-22FY |
|-------------------|---------|---------|---------|---------|---------|
| Students of Color | 27%     | 29%     | 30%     | 31%     | 32%     |
| White Students    | 73%     | 71%     | 70%     | 69%     | 68%     |

Includes all enrolled students regardless of admit type