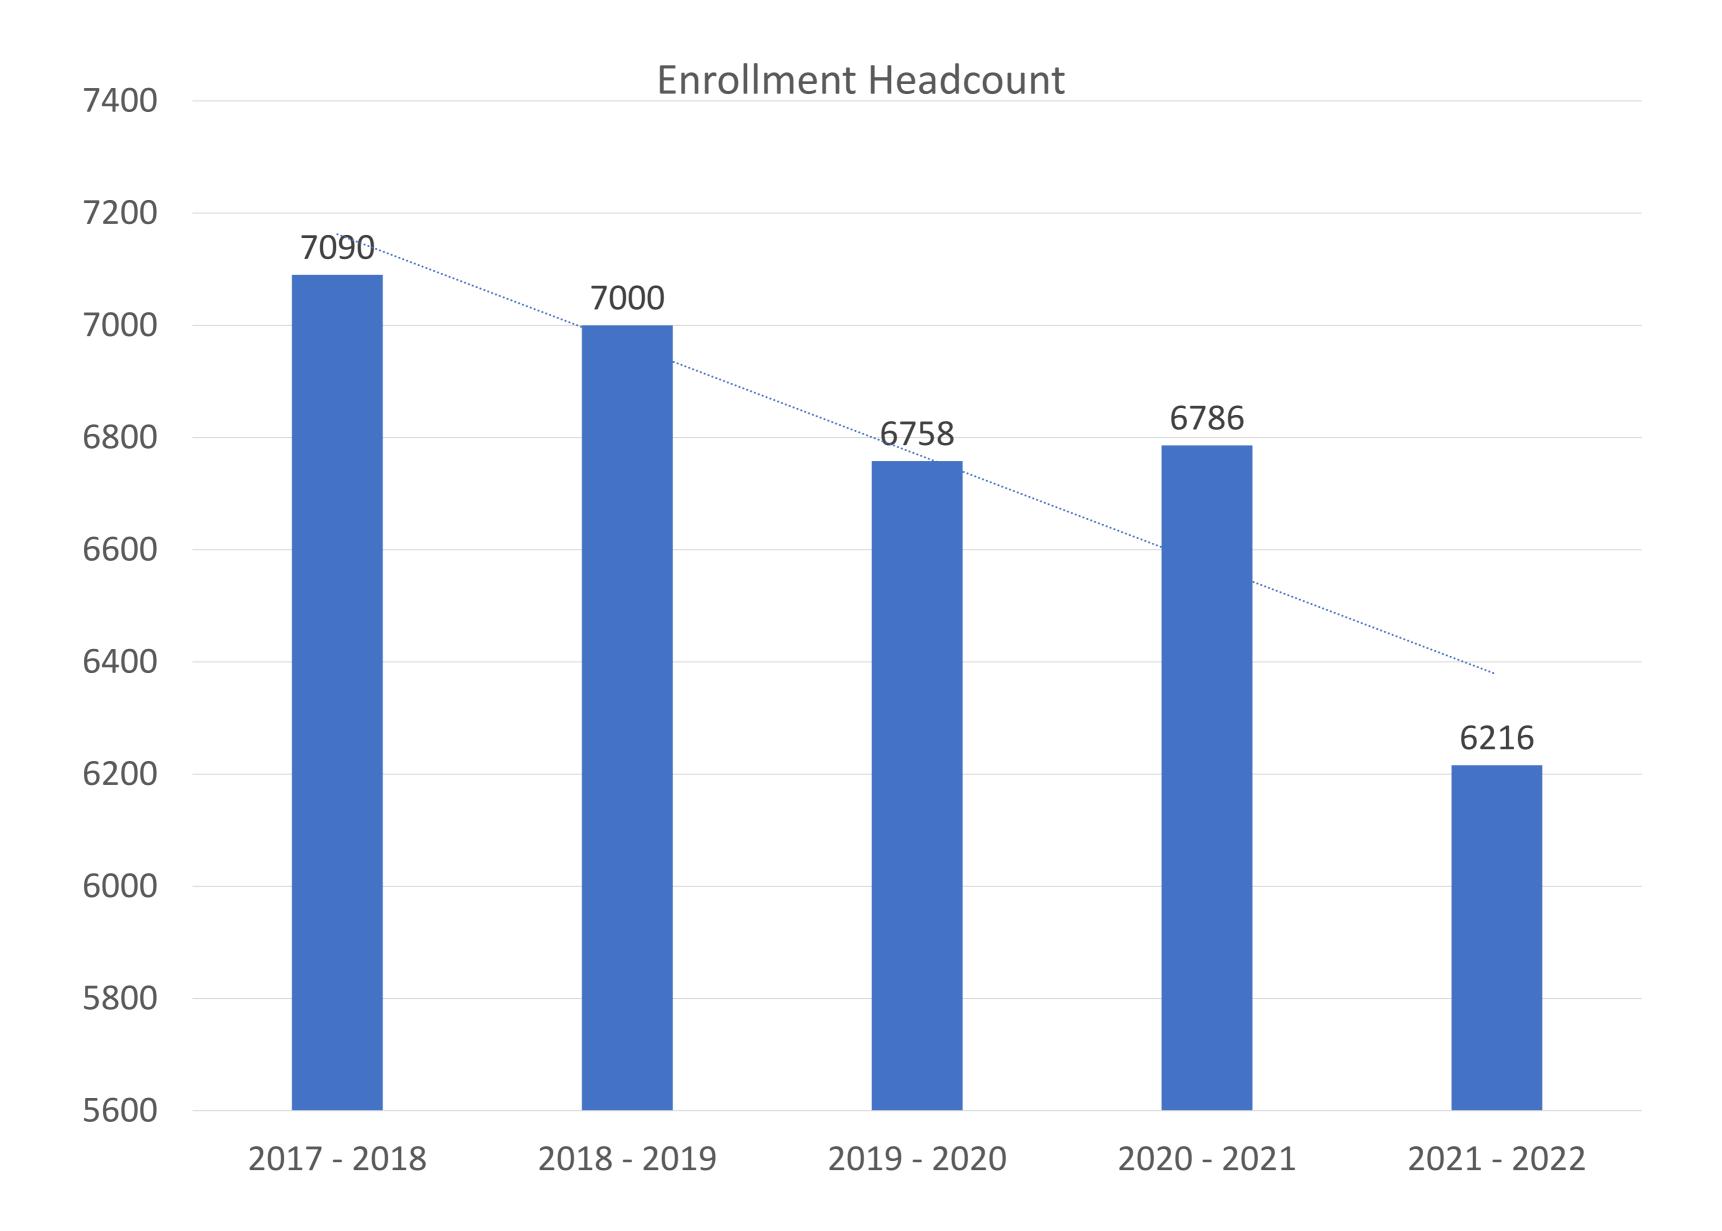

Unduplicated Headcount by Fiscal Year (FY)
Students enrolled in credits
Based on Final Census count

New Student Fall Semester cohort only Students enrolled in credits