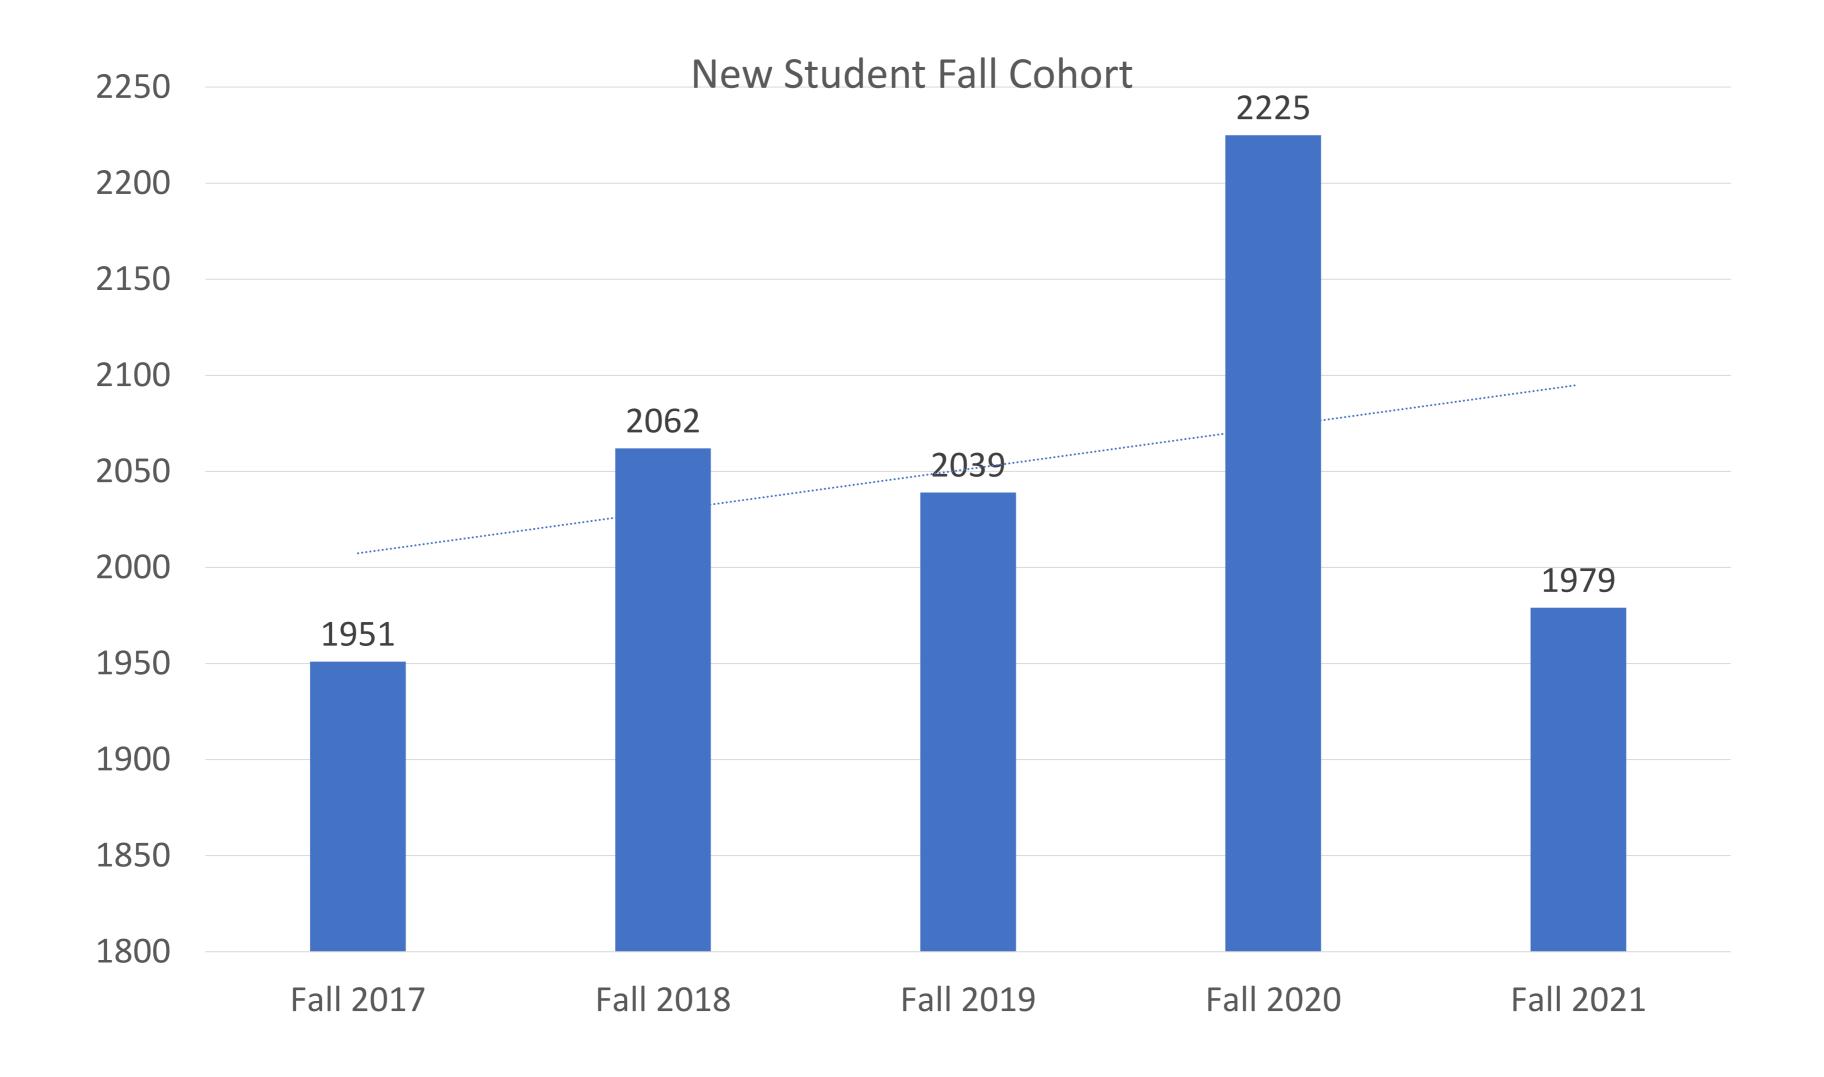

Unduplicated Headcount by Fiscal Year (FY)
Students enrolled in credits
Based on Final Census count

New Student Fall Semester cohort only Students enrolled in credits