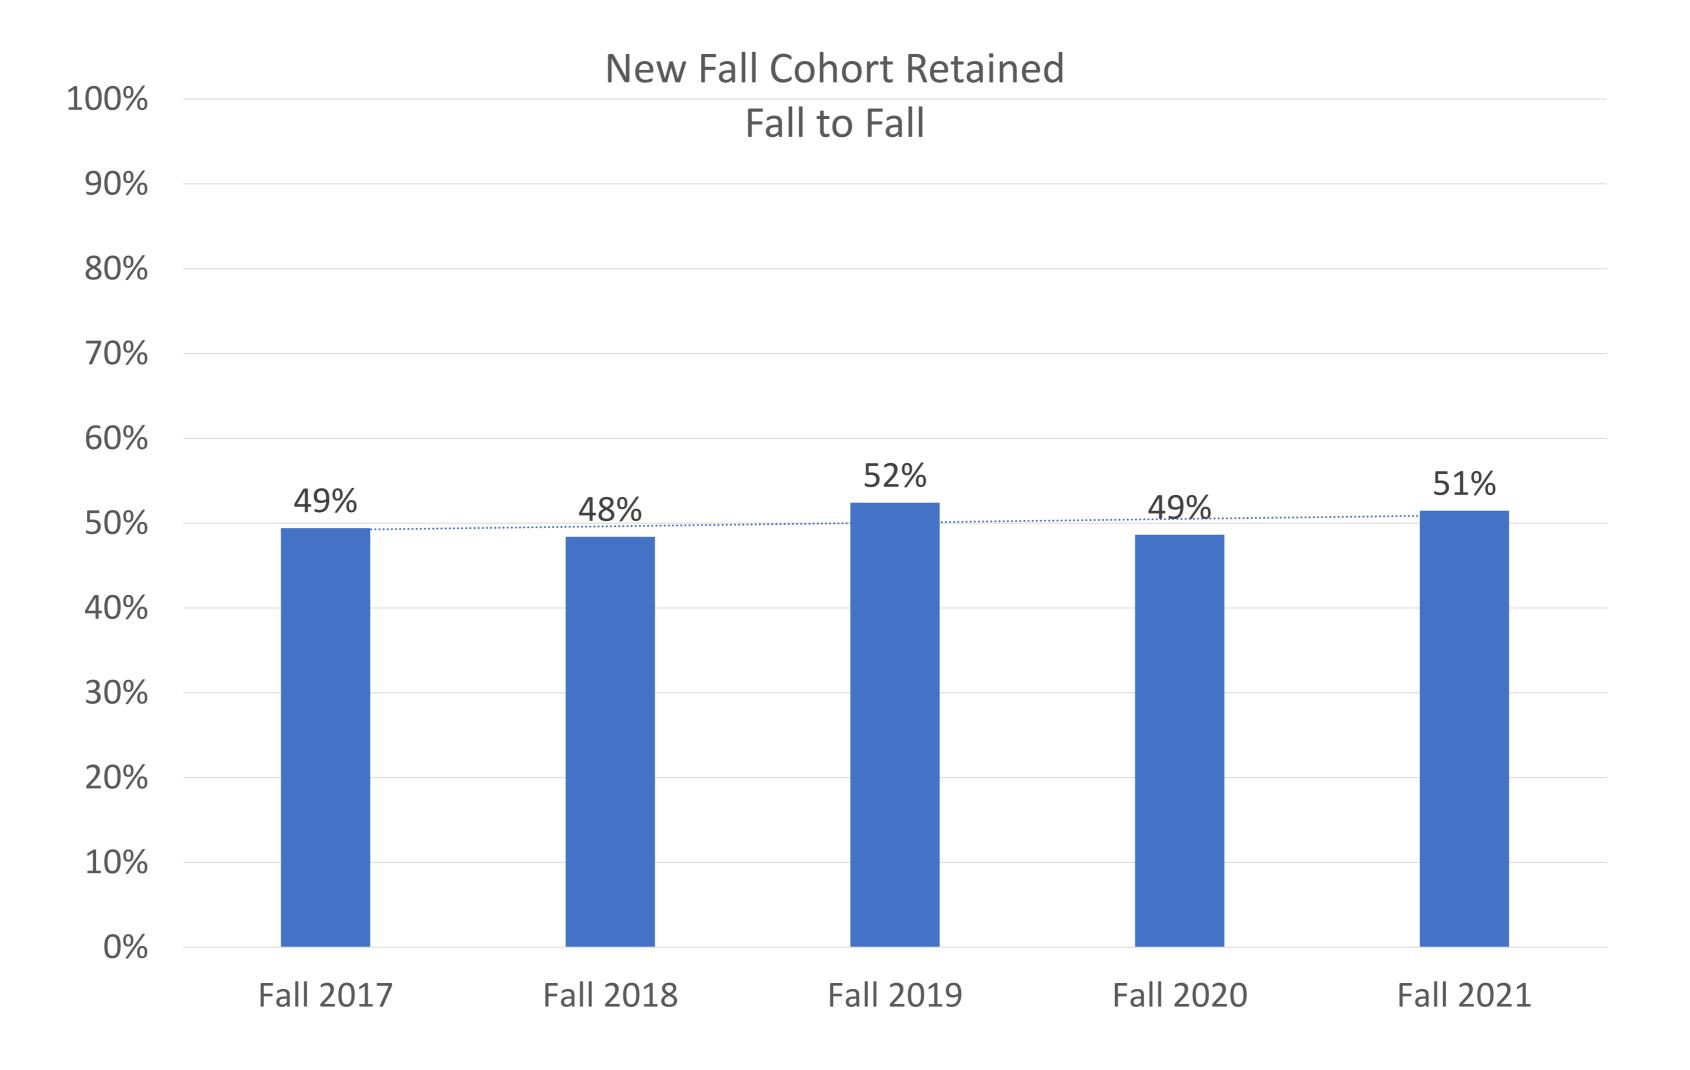

# New Fall Cohort Persistence F2S

% Persisted Fall to First Spring (Fall cohort - Fall graduates)

<sup>%</sup> Retained Fall to First Fall (Fall cohort - Fall/Spring/Summer graduates)

Admit Status FY 2018 - 2022