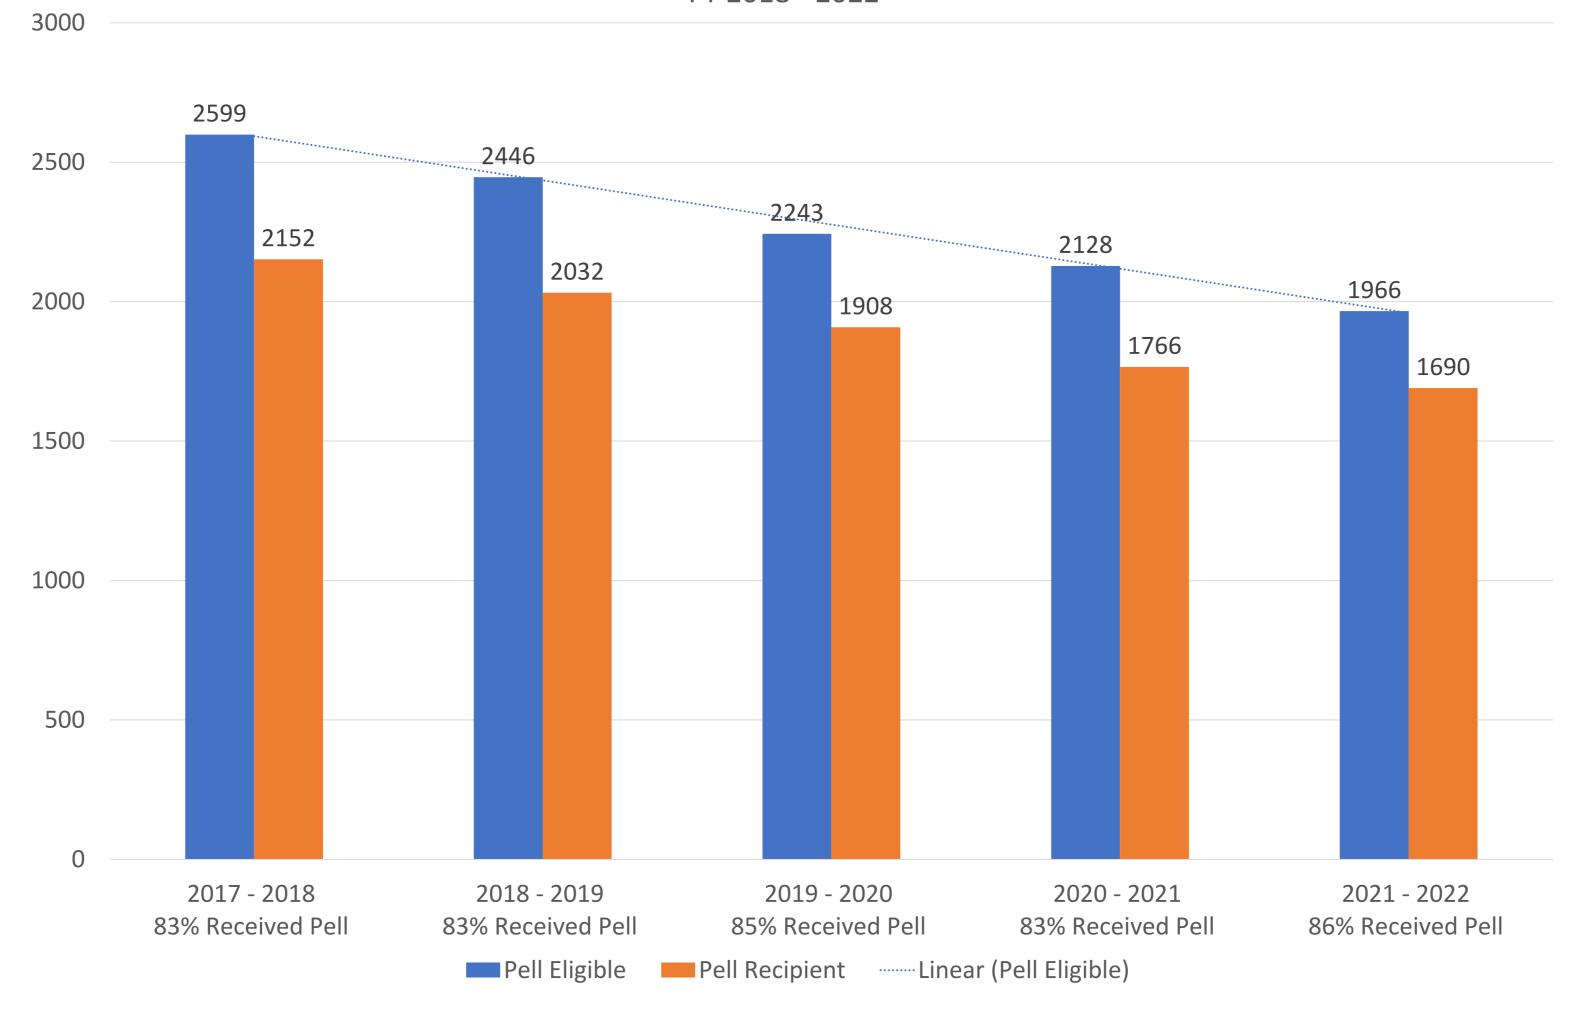

#### Pell Eligible/Pell Recipient FY 2018 - 2022

Unduplicated Headcount Students enrolled in credits