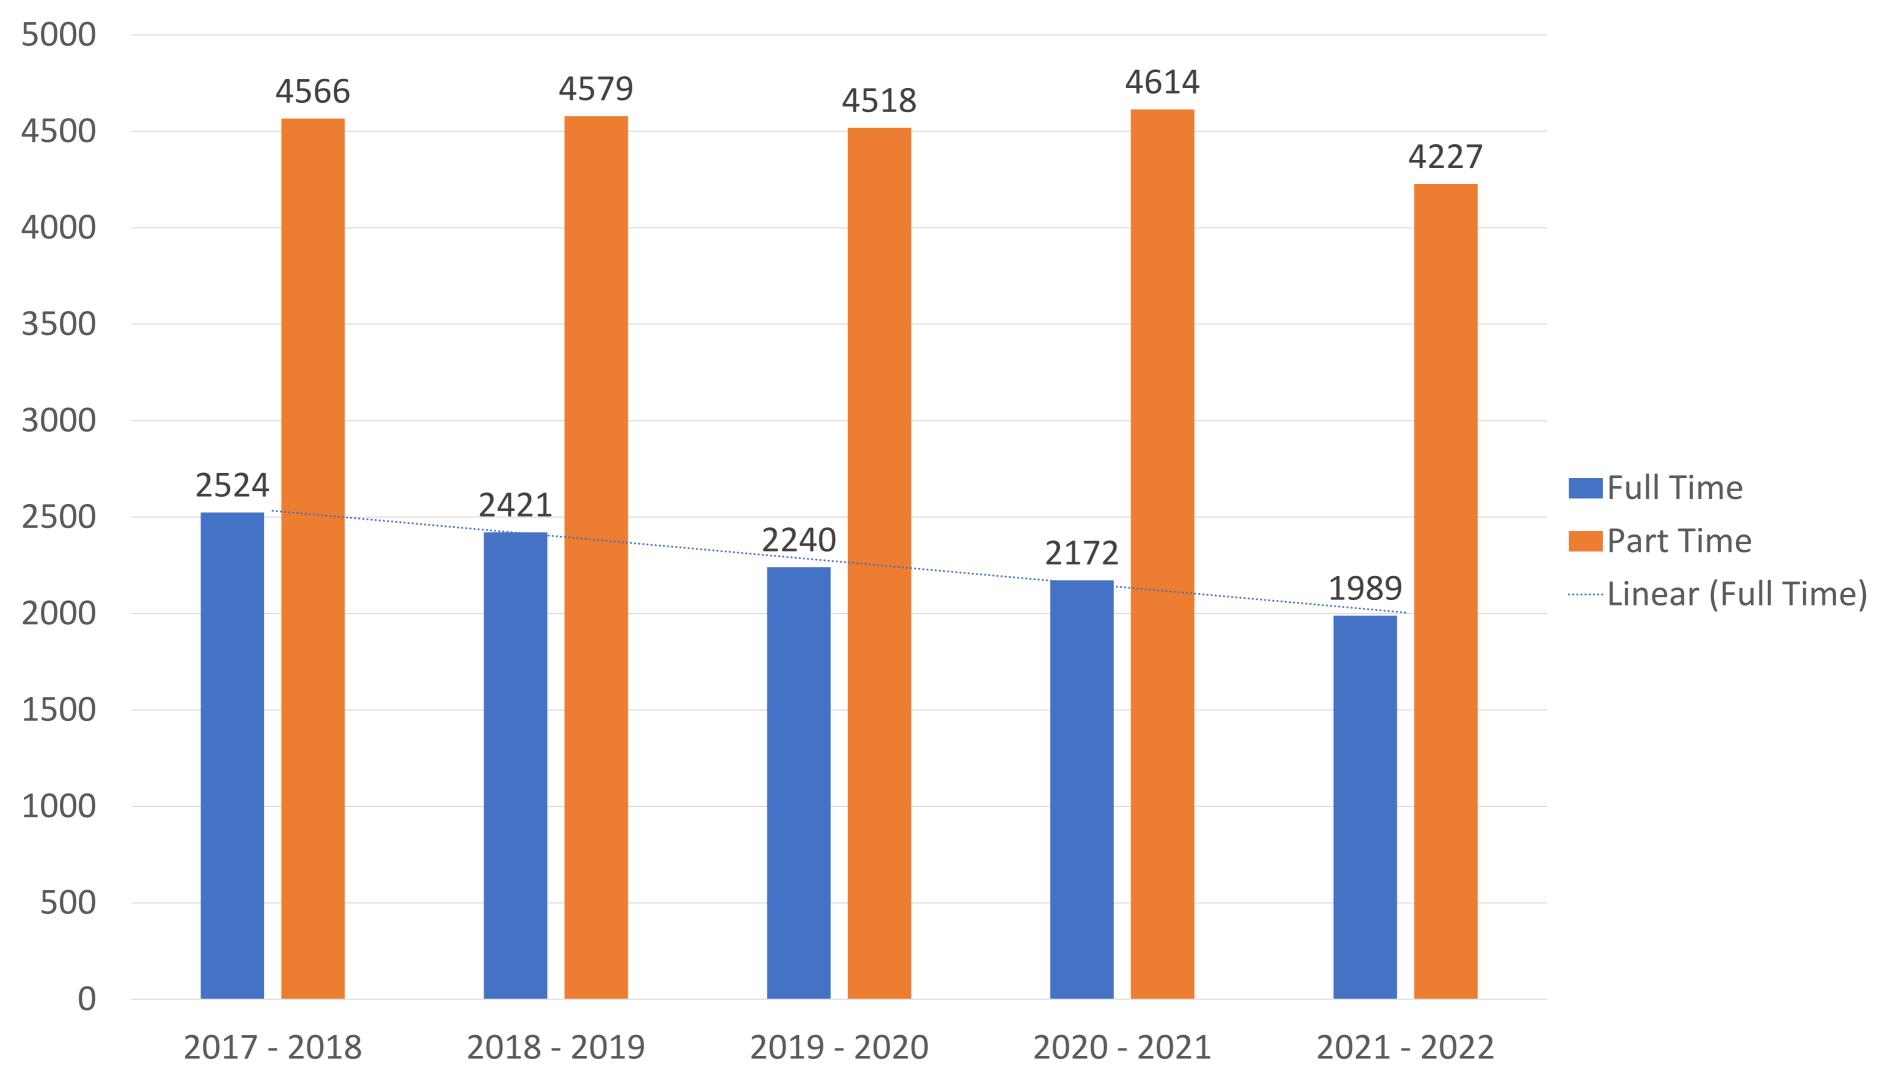

# Enrollment by Student Load

# Part Time vs. Full Time

|           | 2017-2018 | 2018-2019 | 2019-2020 | 2020-2021 | 2021-2022 |
|-----------|-----------|-----------|-----------|-----------|-----------|
| Part-Time | 64%       | 65%       | 67%       | 68%       | 68%       |
| Full-Time | 36%       | 35%       | 33%       | 32%       | 32%       |

Includes all students enrolled in credit courses