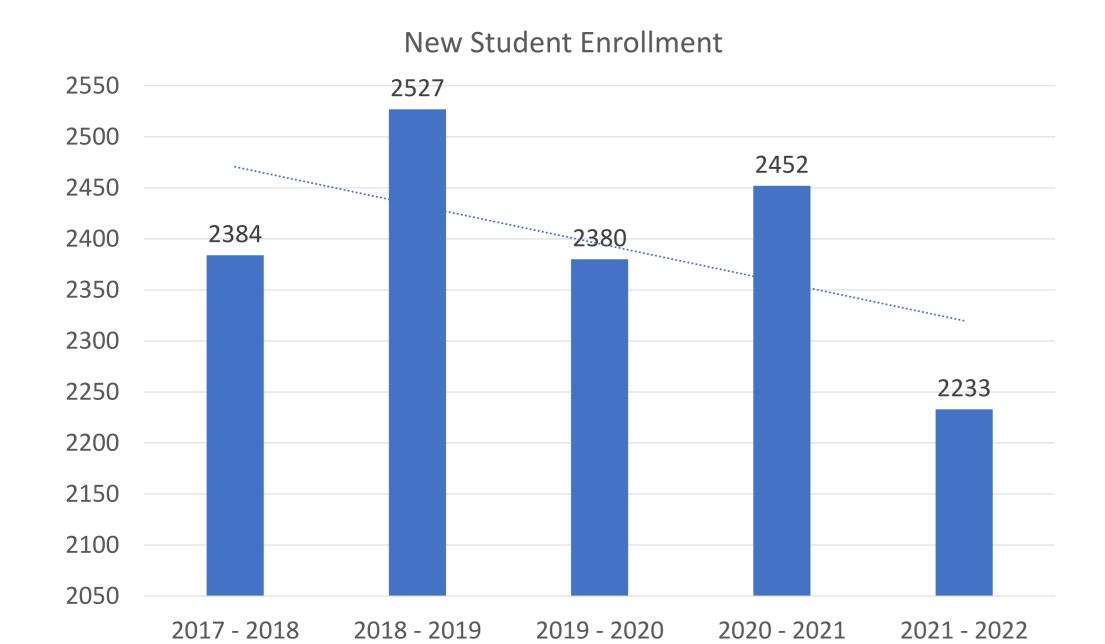

New students are students who are newly enrolled or transferred to RCTC.

Returning students are students who were enrolled in RCTC the previous year and reenrolled.