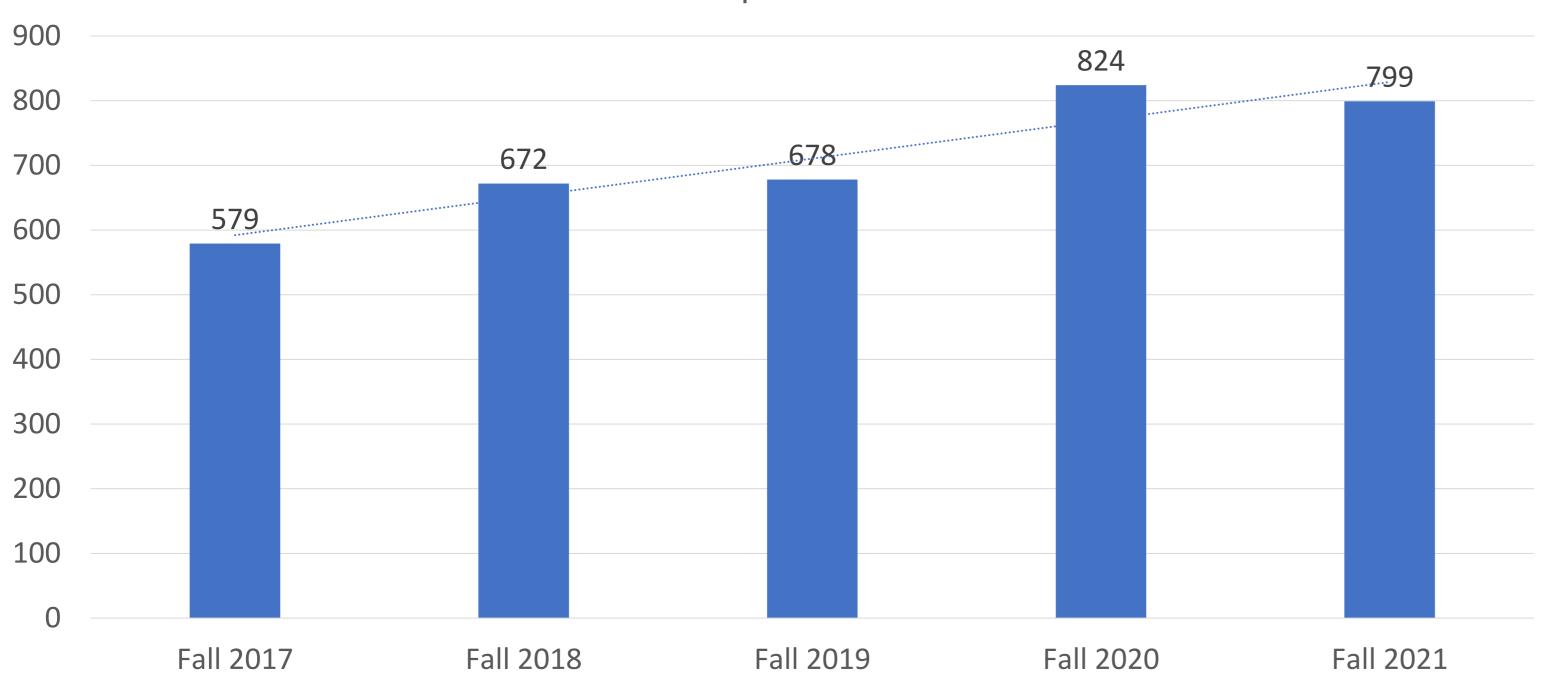

### PSEO Unduplicated Fall cohort

| PSEO 5-yr unduplicated                                  |      |
|---------------------------------------------------------|------|
| counts                                                  |      |
| PSEO Unduplicated                                       |      |
| Enrollment:                                             | 3260 |
| PSEO Students Returned as                               |      |
| REG_ADMIT                                               | 762  |
| % that returned to RCTC as a                            |      |
| REG_ADMIT                                               | 23%  |
|                                                         |      |
| Notes:                                                  |      |
| PSEO unduplicated by FY:                                |      |
| Excluded concurrent                                     |      |
| Unduplicated by FY; Student may be counted in more than |      |

Admit Status of "21"

Excludes concurrent students