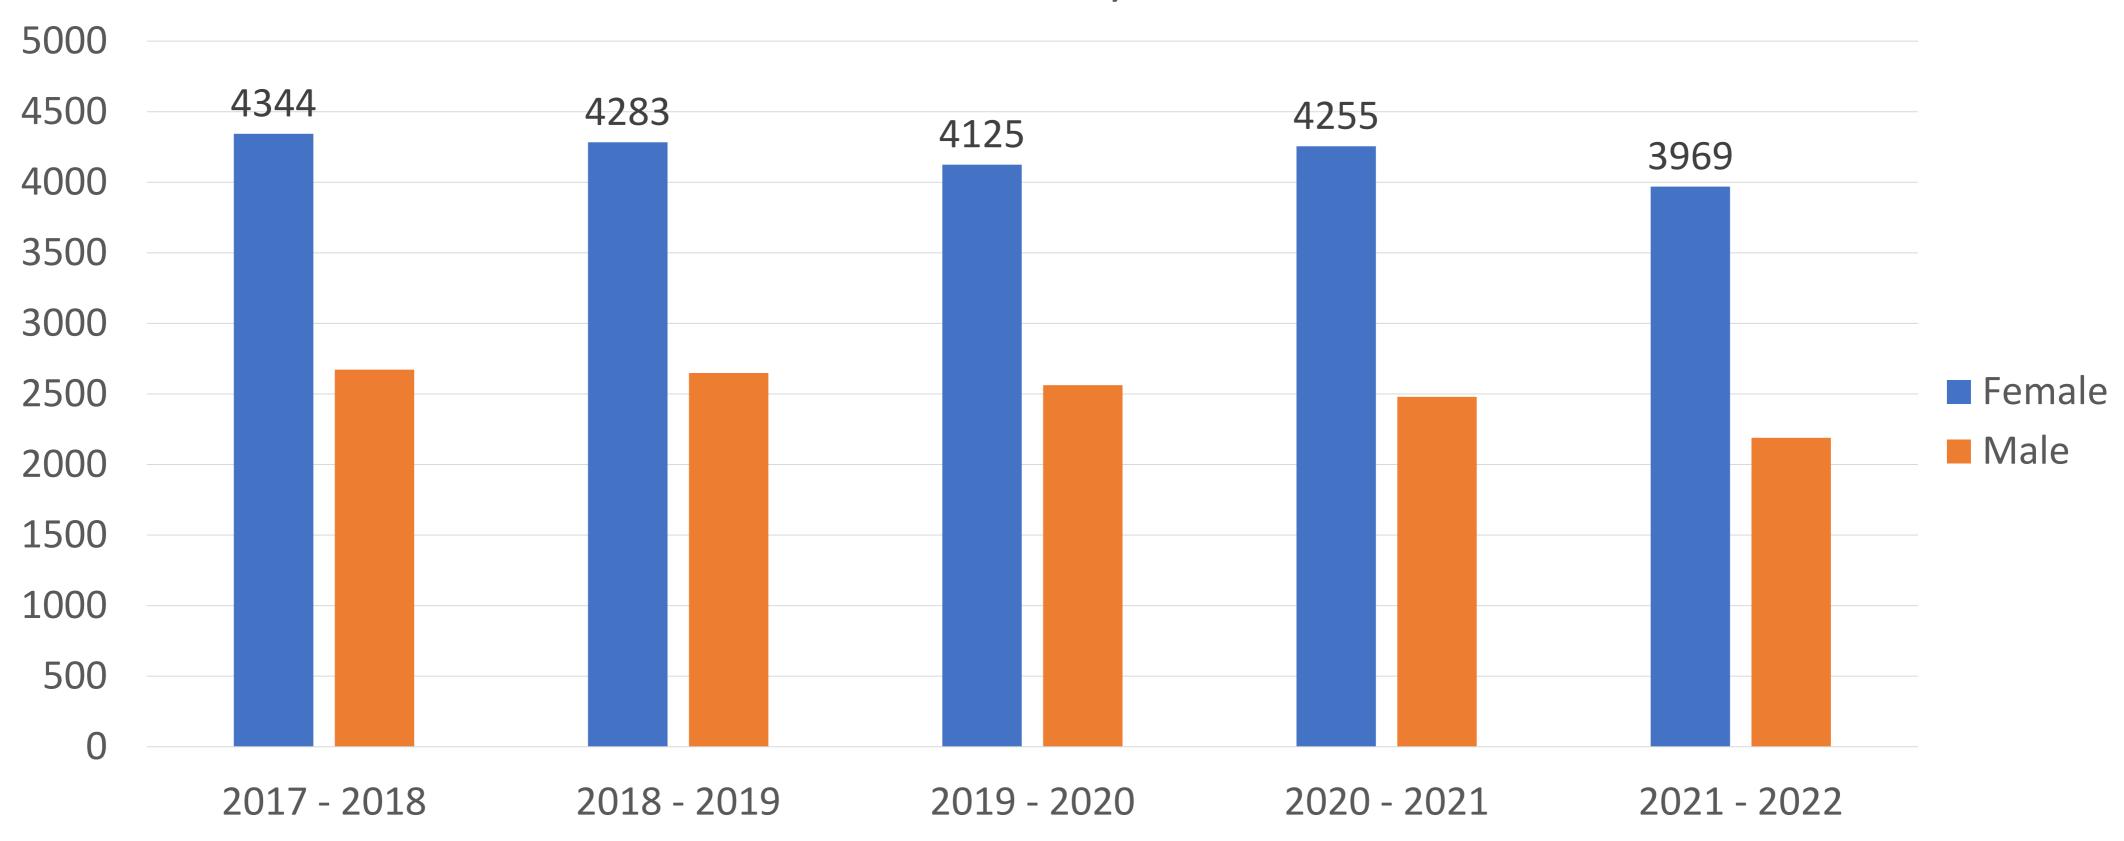

# Enrollment by Gender

|        | 2017-2018 | 2018-2019 | 2019-2020 | 2020-2021 | 2021-2022 |
|--------|-----------|-----------|-----------|-----------|-----------|
| Female | 62%       | 62%       | 62%       | 63%       | 64%       |
| Male   | 38%       | 38%       | 38%       | 37%       | 36%       |