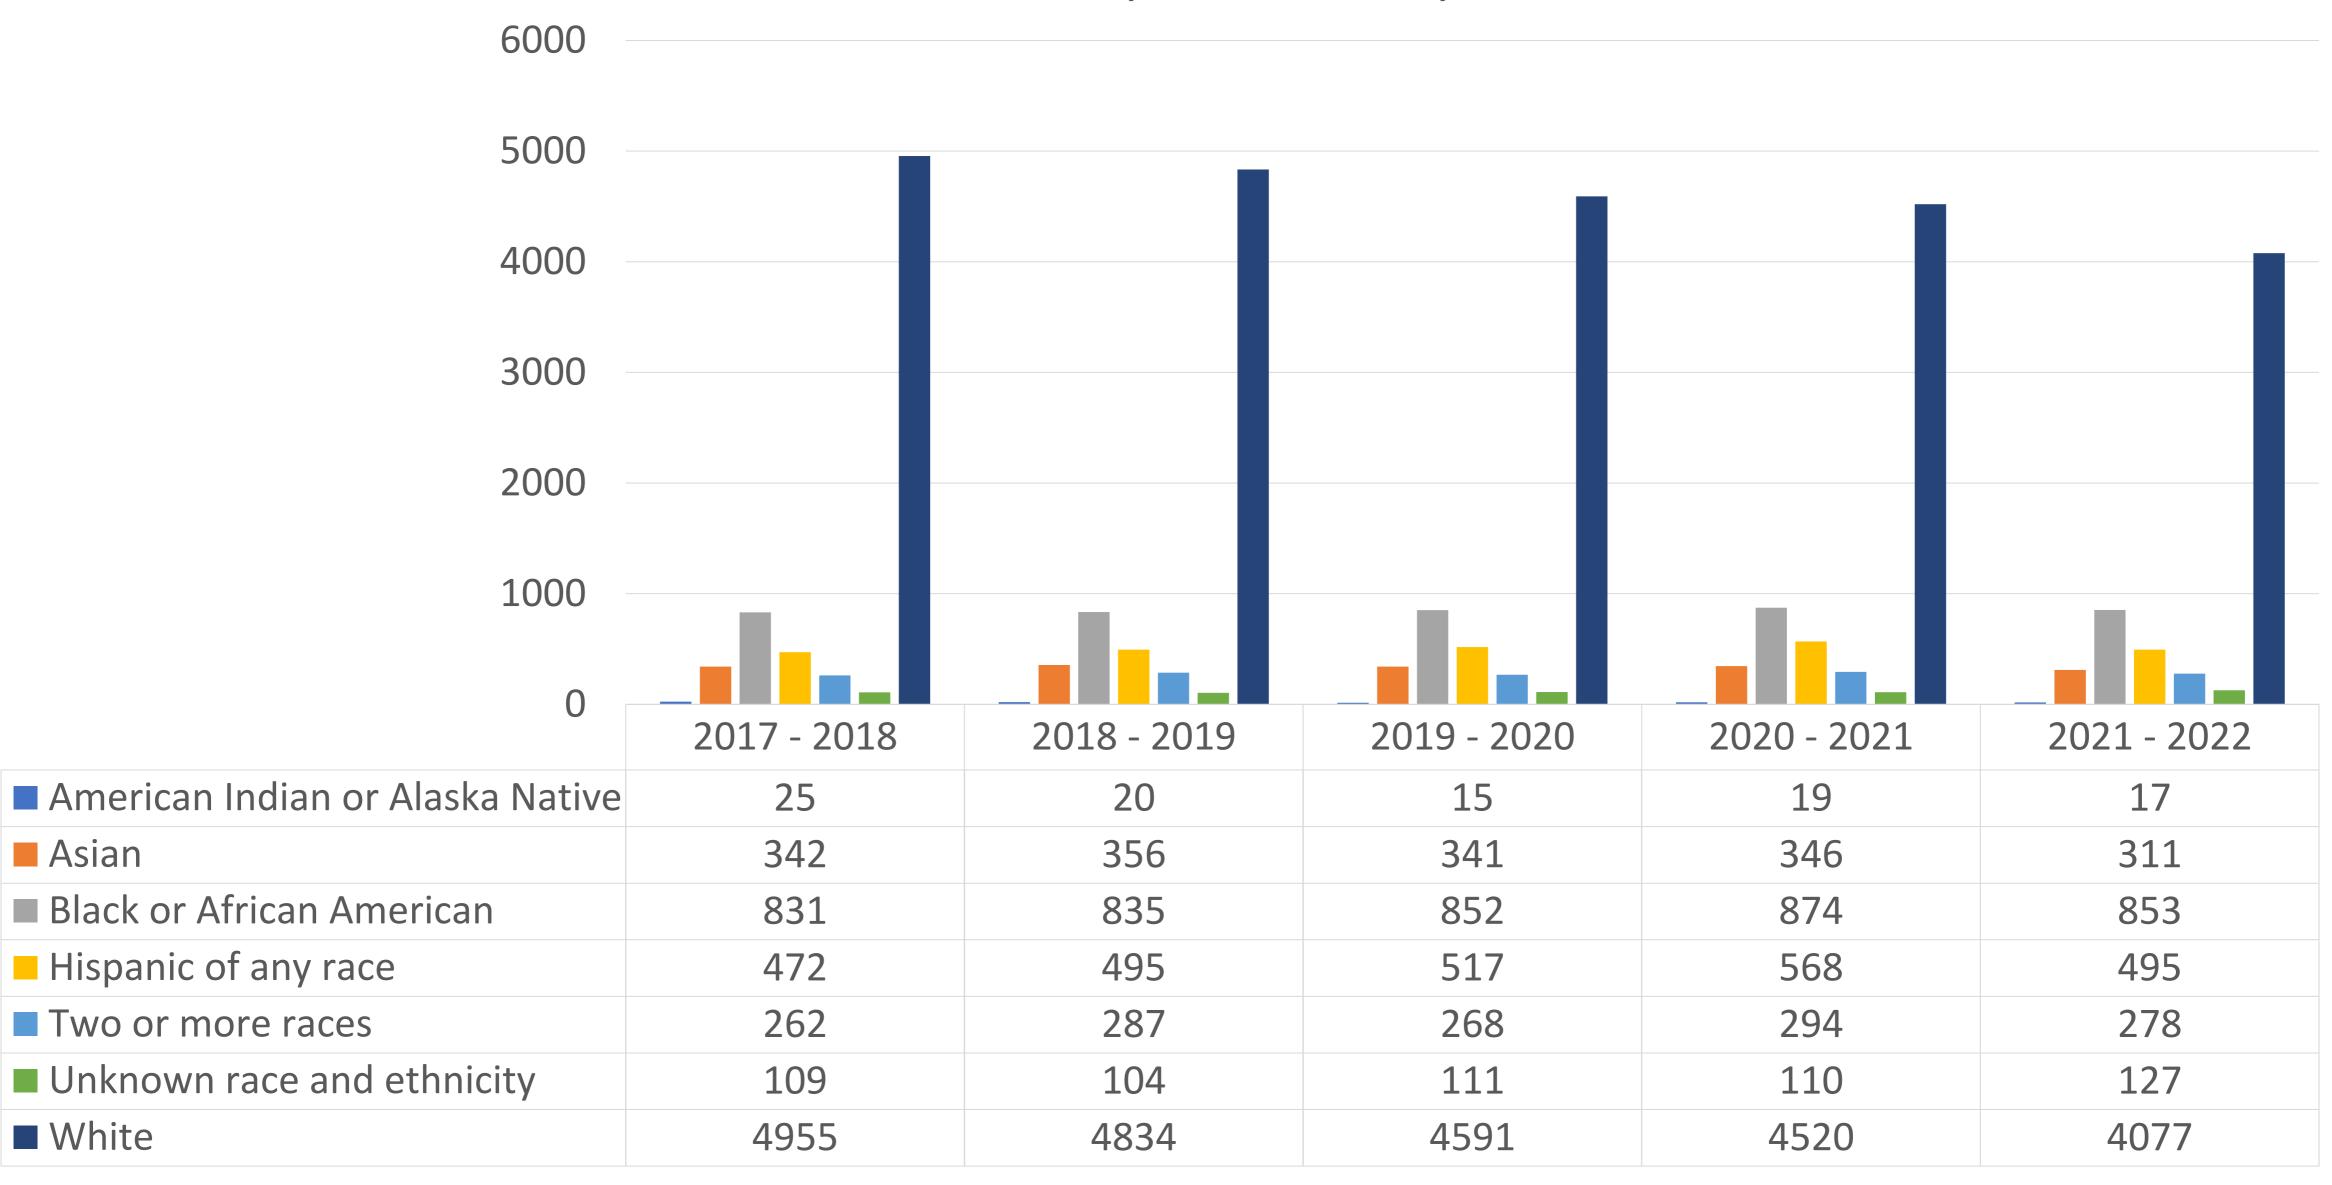

# Enrollment by Race/Ethnicity

|             | American<br>Indian or<br>Alaska<br>Native | Asian | Black or<br>African<br>American | Hispanic of any race | Two or more races | Unknown race and ethnicity | White |
|-------------|-------------------------------------------|-------|---------------------------------|----------------------|-------------------|----------------------------|-------|
| 2021 - 2022 | <1%                                       | 5%    | 14%                             | 8%                   | 5%                | 2%                         | 66%   |
| 2020 - 2021 | <1%                                       | 5%    | 13%                             | 8%                   | 4%                | 2%                         | 67%   |
| 2019 - 2020 | <1%                                       | 5%    | 13%                             | 8%                   | 4%                | 2%                         | 68%   |
| 2018 - 2019 | <1%                                       | 5%    | 12%                             | 7%                   | 4%                | 2%                         | 70%   |
| 2017 - 2018 | <1%                                       | 5%    | 12%                             | 7%                   | 4%                | 2%                         | 70%   |

Includes all enrolled students regardless of admit type

|                   | 17-18FY | 18-19FY | 19-20FY | 20-21FY | 21-22FY |
|-------------------|---------|---------|---------|---------|---------|
| Students of Color | 27%     | 29%     | 30%     | 31%     | 32%     |
| White Students    | 73%     | 71%     | 70%     | 69%     | 68%     |

Includes all enrolled students regardless of admit type