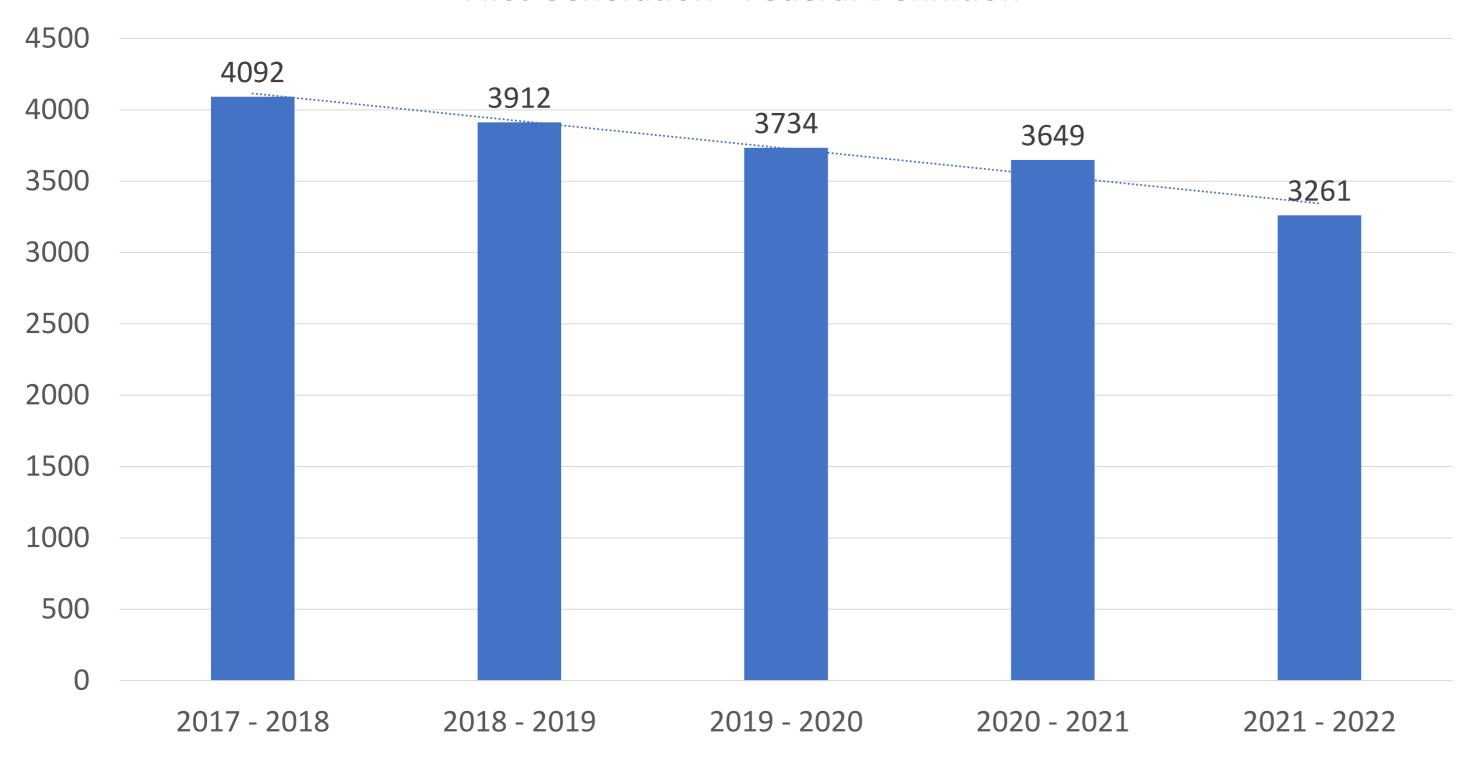

Underrepresented enrollment are students who are low income, first generation, and/or student of color

First Generation - Federal Definition

|             | First Generation |  |
|-------------|------------------|--|
| 2017 - 2018 | 58%              |  |
| 2018 - 2019 | 56%              |  |
| 2019 - 2020 | 56%              |  |
| 2020 - 2021 | 54%              |  |
| 2021 - 2022 | 53%              |  |

Students who have parents have with no post-secondary education

|             | New Students | Returning Students |
|-------------|--------------|--------------------|
| 2017 - 2018 | 34%          | 66%                |
| 2018 - 2019 | 36%          | 64%                |
| 2019 - 2020 | 36%          | 64%                |
| 2020 - 2021 | 36%          | 64%                |
| 2021 - 2022 | 36%          | 64%                |