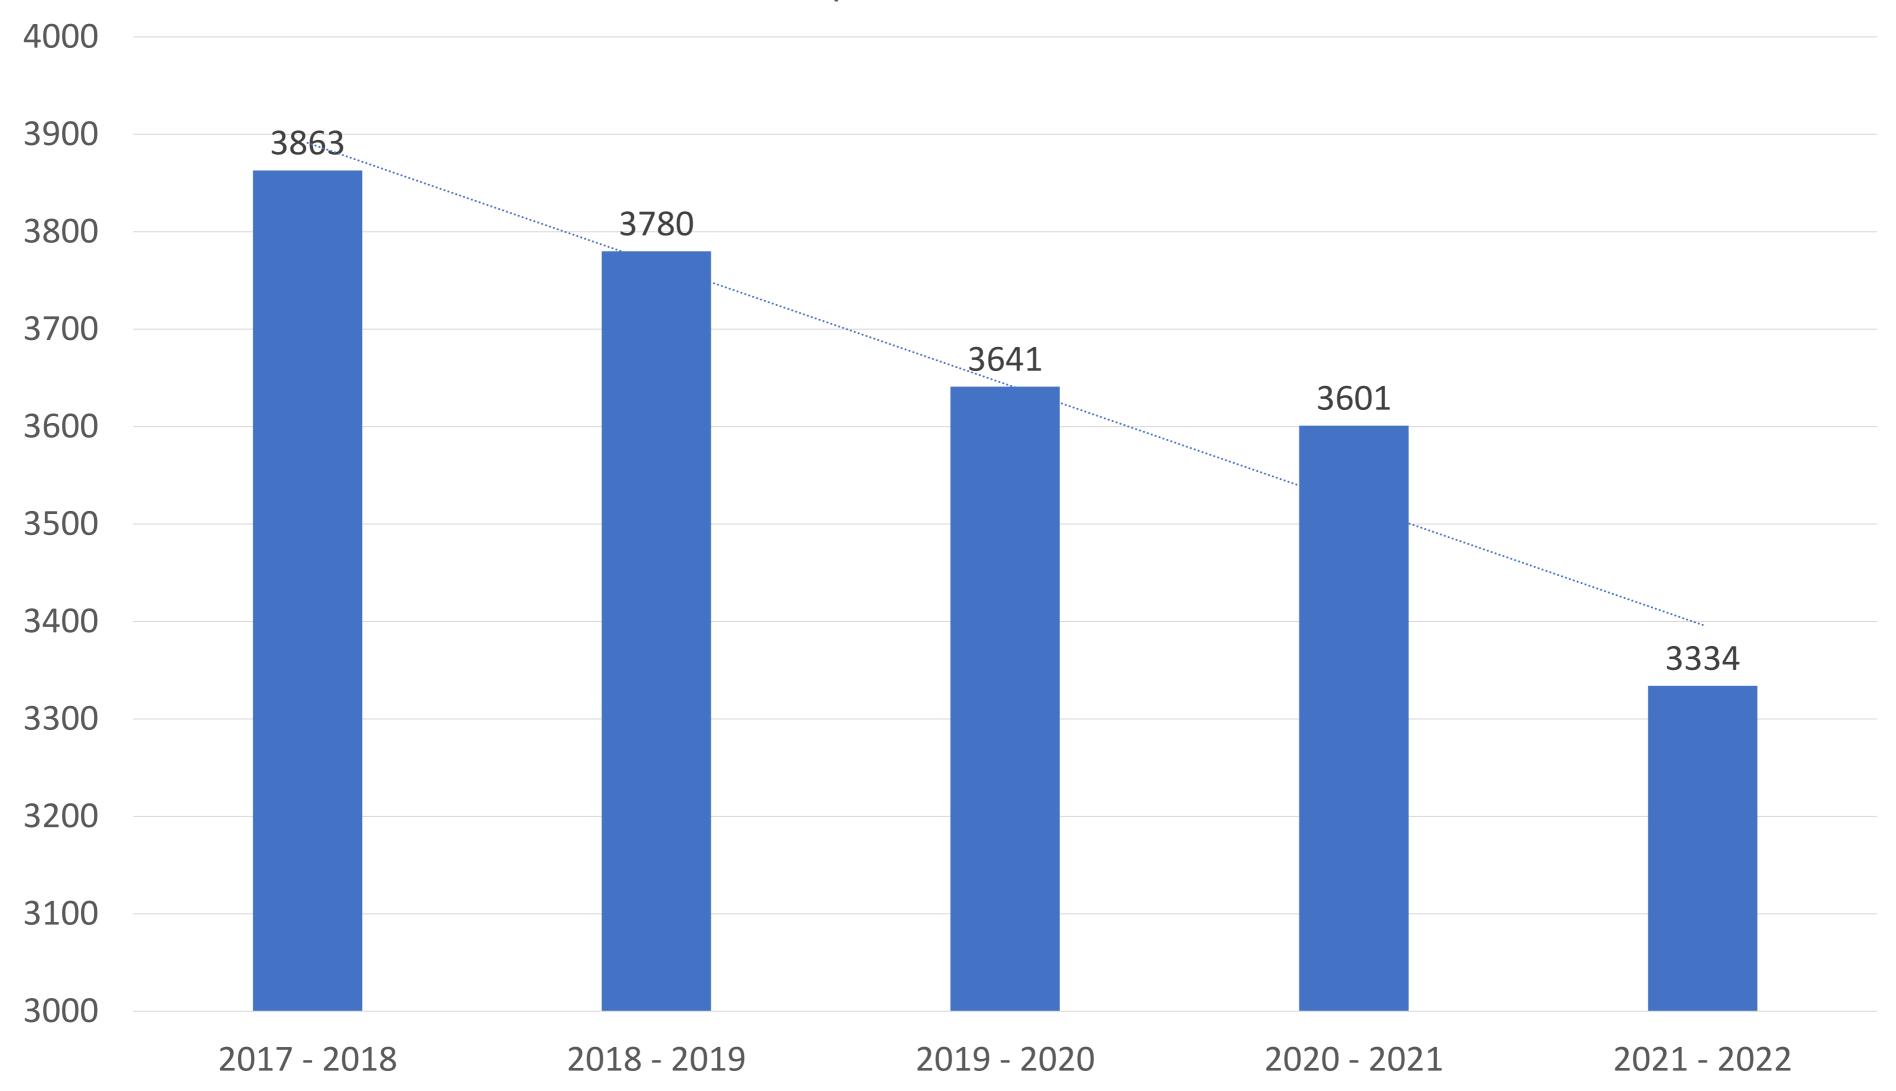

Unduplicated Headcount by Fiscal Year (FY)
Students enrolled in credits
Based on Final Census count

New Student Fall Semester cohort only Students enrolled in credits