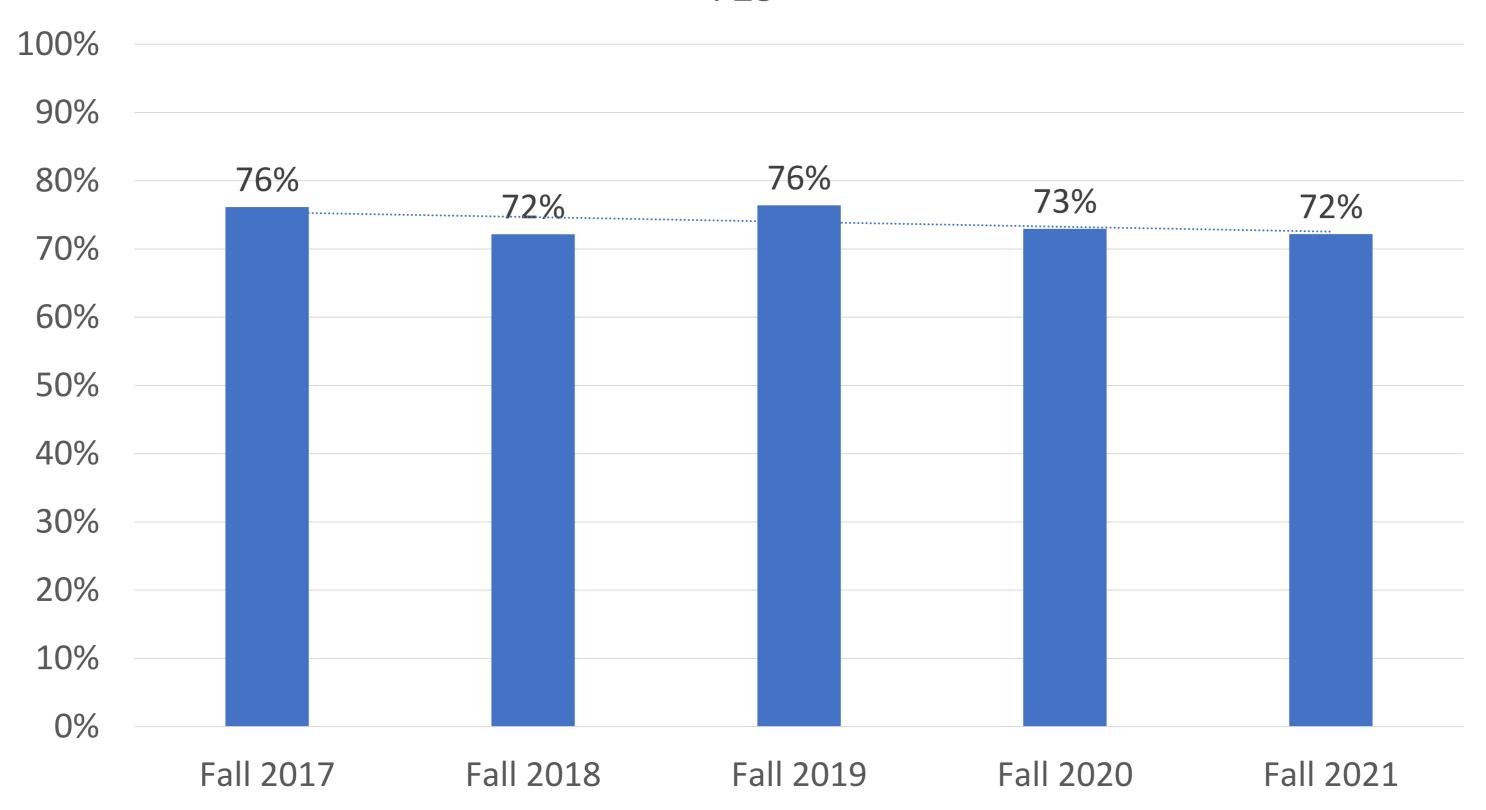

# New Fall Cohort Persistence F2S

% Persisted Fall to First Spring (Fall cohort - Fall graduates)

<sup>%</sup> Retained Fall to First Fall (Fall cohort - Fall/Spring/Summer graduates)

Admit Status FY 2018 - 2022